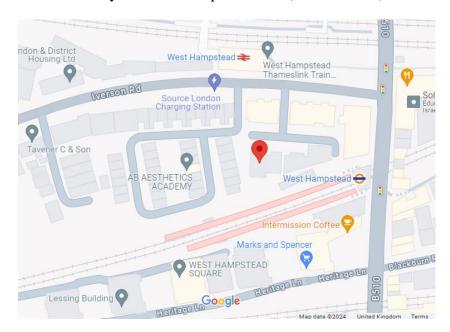

## **West Hampstead Therapy Rooms**

Ground Floor, 8 Hampstead West, 224 Iverson Road, West Hampstead NW6 2H

## **Closest public transport**

- West Hampstead Jubilee line (3 mins walk)
- West Hampstead Thameslink (across road)
- West Hampstead London Overground (2 mins walk)
- Finchley Road Metropolitan line (10 mins walk)

From the Jubilee line (West Hampstead), turn right out of the station, and from the overground, turn left out of the station. Then take the first left onto Iverson Road at Costa Coffee, and you will see the building on your left. From the Thameslink, the building is opposite the exit.